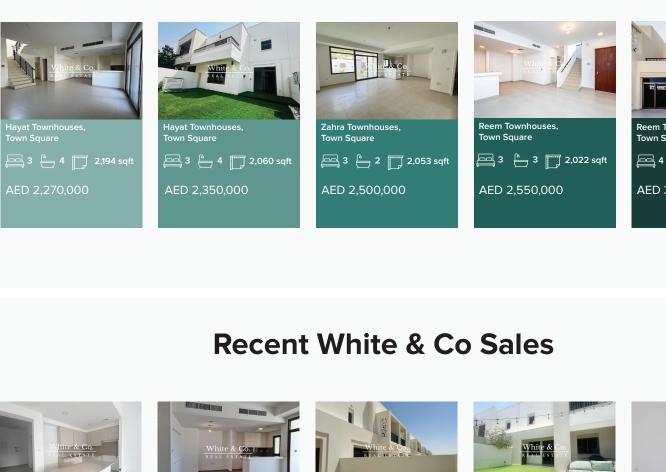

## Town Square July Market Report Newsletter Dubai: Mortgages hit 14-month high as demand for property stays strong Top villa areas included Town Square, The Springs, Arabian Ranches, Al Furjan, and Reem. White & Co News White & Co announces a new in-house mortgage team, offering clients better support and more options. Mortgage Updates RAK bank are currently offering the lowest interest rate at 3.98% fixed for 5 years. Interest rates are expected to drop by 0.5% by the end of THE TO 2024. This could reduce monthly mortgage payments and increase the amount buyers can borrow from the bank. Speak to our in-house mortgage **Get started here Hot Properties for Sale**

Hayat Townhouses

Maha Townhouses

Naseem Townhouses

Noor Townhouses

Reem Townhouses.

Town Square

Sales in Town Square Average price (AED) 2024 3 Bed

2,090,500

12 Palm Jumeirah - 46 13 Sobha Hartland - 3 14 Tilal Al Ghaf - 49 15 Town Square - 53 16 Villanova - 75

Zahra Townhouses.

AED 2,925,000

Town Square