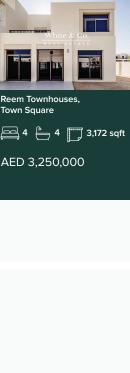

12 Palm Jumeirah - 46 13 Sobha Hartland - 3 14 Tilal Al Ghaf - 49 15 Town Square - 53 16 Villanova - 75

Zahra Townhouses.

AED 2,925,000

Town Square

## Reem Townhouses 2,323,333 2,863,039

|                                                 |                        | 2,273,500 | 2,606,667 |  |  |  |  |  |
|-------------------------------------------------|------------------------|-----------|-----------|--|--|--|--|--|
|                                                 | Sama Townhouses        | 2,301,429 | 2,773,433 |  |  |  |  |  |
|                                                 | Shams Townhouses       | 2,096,429 | 2,660,833 |  |  |  |  |  |
|                                                 | Zahra Townhouses       | 2,243,214 | 2,869,000 |  |  |  |  |  |
|                                                 |                        |           |           |  |  |  |  |  |
|                                                 |                        |           |           |  |  |  |  |  |
| Sales Increase/decrease of price/sq.ft in Dubai |                        |           |           |  |  |  |  |  |
|                                                 |                        |           | ai        |  |  |  |  |  |
| AED                                             | AED 1,757<br>AED 1,468 |           | aı        |  |  |  |  |  |