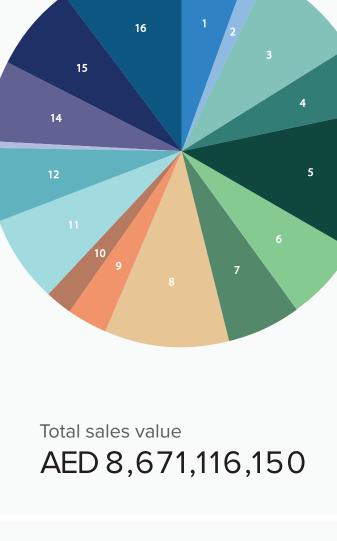

Arabian Ranches 1 - 42 2 Arabian Ranches 2 - 13 3 Arabian Ranches 3 - 65

4 DAMAC 1 - 41

5 DAMAC 2 - 85 6 Dubai Hills - 50

7 Emaar South - 45

9 JGE - 23

11 MBR - 54

8 Emirates Living - 76

10 Jumeirah Park - 16

12 Palm Jumeirah - 46 13 Sobha Hartland - 3 14 Tilal Al Ghaf - 49 15 Town Square - 53 16 Villanova - 75

Zahra Townhouses.

AED 2,925,000

Town Square

AED 139

Rental transactions in Dubai July 2024

**JGE** Jumeriah Park

|               | M              |              |               |             |  |  |  |
|---------------|----------------|--------------|---------------|-------------|--|--|--|
|               | Palm           |              |               |             |  |  |  |
|               | Town Square    |              |               |             |  |  |  |
|               | .5 5433.5      |              |               |             |  |  |  |
|               |                |              |               |             |  |  |  |
|               |                | T.           | <b>.+</b>     | Color       |  |  |  |
|               |                | 10           | ota           | Sales       |  |  |  |
|               |                |              |               |             |  |  |  |
| Sales         |                |              |               |             |  |  |  |
|               |                | Total Volume | То            | tal Value   |  |  |  |
| En            | nirates Living | 455          | 3,            | 513,033,476 |  |  |  |
| DA            | AMAC Hills 2   | 454          | 7             | 45,490,851  |  |  |  |
|               | Villanova      | 393          | 1,            | 039,221,385 |  |  |  |
| Arab          | oian Ranches 3 | 363          | 1,2           | 202,344,688 |  |  |  |
| 7             | Tilal Al Ghaf  | 323          | 2,            | 699,705,679 |  |  |  |
| Т             | ownsquare      | 269          | 6             | 331,774,964 |  |  |  |
|               | MBR            | 268          | 2             | 859,148,510 |  |  |  |
| Е             | maar South     | 263          | 5             | 93,528,971  |  |  |  |
|               | Dubai Hills    | 259          | 3,            | 339,578,525 |  |  |  |
| Aral          | oian Ranches 1 | 248          | 1,            | 663,086,016 |  |  |  |
| D             | AMAC Hills 1   | 231          | 1,            | 030,563,708 |  |  |  |
| Jumeriah Park |                | 135          | 1,102,754,624 |             |  |  |  |
| JGE           |                | 127          | 1,360,117,342 |             |  |  |  |
| Palm Jumeirah |                | 114          | 4,119,017,854 |             |  |  |  |