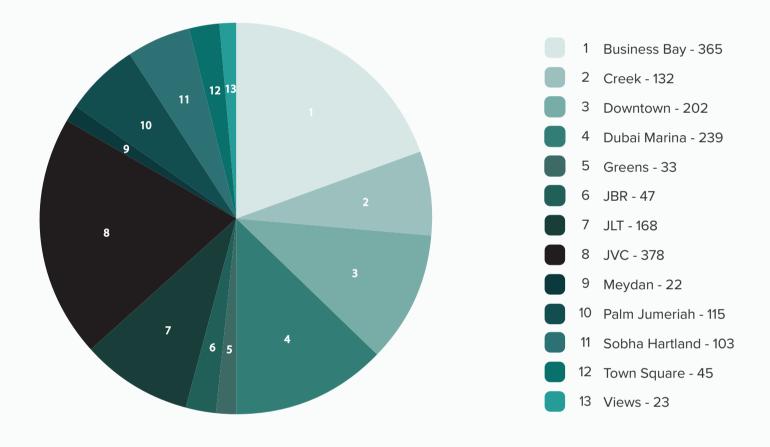

# Sales & Rentals in Dubai

| Sales          |              |               |
|----------------|--------------|---------------|
|                | Total Volume | Total Value   |
| Business Bay   | 2048         | 3,361,696,043 |
| Creek          | 810          | 2,030,790,929 |
| Downtown       | 1,337        | 5,124,653,947 |
| Dubai Marina   | 1,460        | 3,422,438,422 |
| Greens         | 176          | 249,646,852   |
| JBR            | 367          | 1,434,617,989 |
| JLT            | 935          | 1,203,975,680 |
| JVC            | 2151         | 1,822,328,905 |
| Meydan         | 104          | 169,306,485   |
| Palm Jumeriah  | 571          | 3,659,299,202 |
| Sobha Hartland | 646          | 1,050,268,924 |
| Town Square    | 300          | 293,552,729   |
| Views          | 151          | 310,932,995   |