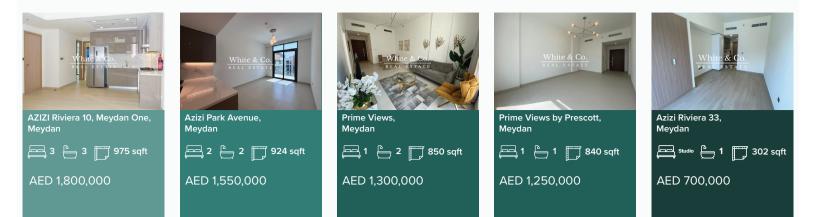

Report

#### Newsletter

### Meydan Racecourse to Host New T100 Triathlon World Tour

- The Professional Triathletes Organisation have announced the renowned Meydan Racecourse, Crystal Lagoon of District One and the surrounding area, to host the new T100 Triathlon World Tour.
- 58% of property buyers in Maydan preferred apartments, while 42% were interested in villas or townhouses.
- Demand for apartments in Dubai has consistently exceeded supply due to population growth, creating a sustained imbalance in the market.

#### **Business News**

- White & Co sold 49% of Ashton Park 1 Residences, JVC
- 35% of Ashton Park 2 Residences, JVC, has been sold by White & Co
- White & Co sold 25% of all units at Autograph
- White & Co announces new morgage department



# **Hot Properties for Sale**



## **Recent White & Co Sales**



AED 1,750,000



AED 1,700,000



Meydan 3 a 2 760 sqft AED 1,650,000



Meydan Studio A 1 7 417 sqft AED 700,000



MAG Eye, District 7, Meydan Studio a 1 7 415sqft AED 660,000

## Sales in Dubai

Average price (AED)

|                | Studio    | 1 Bed     | 2 Bed     | 3 Bed     | 4 Bed      | 5 Bed                        | 6 Bed                        |
|----------------|-----------|-----------|-----------|-----------|------------|------------------------------|------------------------------|
| Business Bay   | 1,064,399 | 1,436,560 | 2,276,212 | 3,413,163 | 6,050,000  | 45,665,000                   | -                            |
| Creek          | -         | 1,535,557 | 2,617,809 | 4,090,023 | 6,350,000  | -                            | -