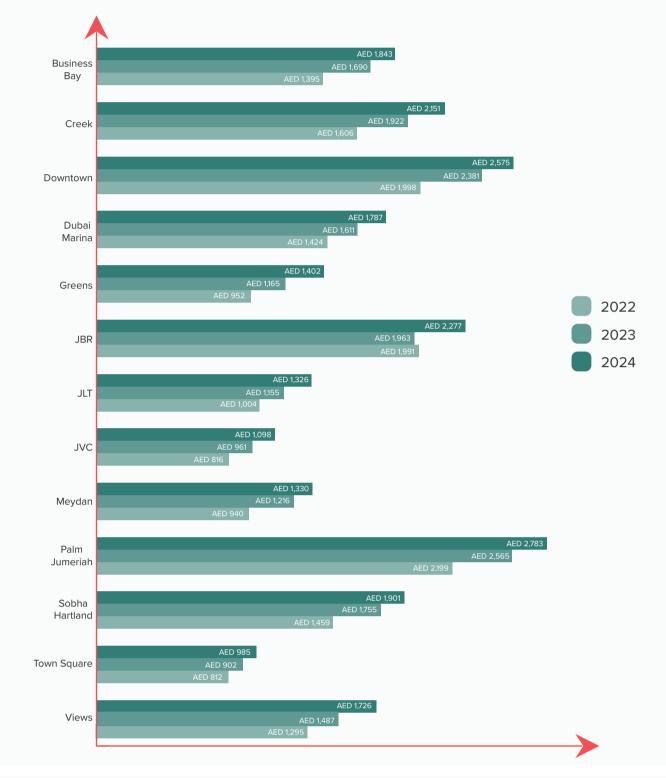

## Sales in Dubai

Average price (AED)

|                | Studio    | 1 Bed     | 2 Bed     | 3 Bed     | 4 Bed      | 5 Bed                        | 6 Bed                        |
|----------------|-----------|-----------|-----------|-----------|------------|------------------------------|------------------------------|
| Business Bay   | 1,064,399 | 1,436,560 | 2,276,212 | 3,413,163 | 6,050,000  | 45,665,000                   | -                            |
| Creek          | -         | 1,535,557 | 2,617,809 | 4,090,023 | 6,350,000  | -                            | -                            |
| Downtown       | 1,239,222 | 1,960,426 | 4,376,713 | 9,303,829 | 22,991,153 | -                            | -                            |
| Dubai Marina   | 960,556   | 1,500,162 | 2,463,495 | 3,883,585 | 8,776,061  | -                            | -                            |
| Greens         | -         | 664,833   | 1,761,667 | 2,495,000 | -          | -                            | -                            |
| JBR            | 2,605,000 | 1,994,286 | 3,649,296 | 3,810,714 | 8,919,117  | -                            | 54,000,000<br>1 Transaction* |
| JLT            | 675,040   | 1,187,125 | 1,654,617 | 2,740,475 | 2,000,000  | 4,800,000                    | -                            |
| JVC            | 578,538   | 941,791   | 1,409,459 | 1,897,820 | -          | -                            | -                            |
| Meydan         | -         | 1,072,720 | 2,457,291 | 3,850,154 | -          | -                            | -                            |
| Palm Jumeriah  | 1,627,900 | 2,820,657 | 4,833,390 | 7,261,060 | 7,440,000  | 75,156,788<br>1 Transaction* | -                            |
| Sobha Hartland | -         | 876,000   | 1,294,371 | 2,069,799 | 3,188,333  | -                            |                              |
| Town Square    | 468,972   | 844,303   | 1,208,218 | 1,930,497 | -          | -                            | -                            |
| Views          | 920,000   | 1,539,028 | 2,475,417 | 5,000,000 | -          | -                            | -                            |