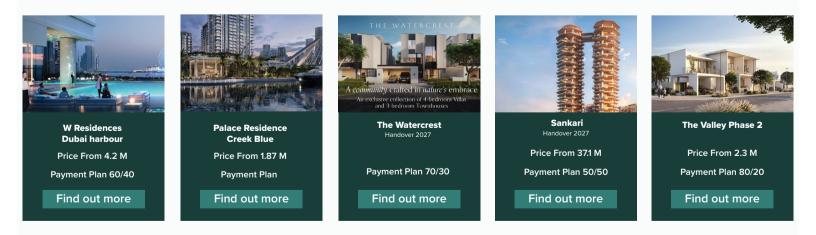

-         | -       |
| JBR            | 91,000 | 106,412 | 155,719 | 180,090   | 405,000   | -       |
| JLT            | 60,712 | 90,787  | 126,048 | 187,909   | -         | 140,000 |
| JVC            | 46,378 | 65,187  | 103,595 | 132,867   | -         | -       |
| Meydan         | -      | 84,632  | 129,077 | 3,850,154 | -         | -       |
| Palm Jumeriah  | 91,182 | 161,238 | 222,919 | 375,750   | 1,675,000 | -       |
| Sobha Hartland | -      | 64,091  | 88,675  | 138,406   | 220,000   | 410,000 |
| Town Square    | 36,658 | 55,781  | 82,193  | 119,250   | -         | -       |
| Views          | 70,000 | 98,476  | 145,985 | 233,333   | -         | -       |



New contracts

Renewals



| 11,033 |
|--------|
|        |
|        |

15,767

## **Upcoming Off Plan Investments**



#### **Current Average Gross Yield**

| Community       | Community Type | Avg. Gross Yield |  |
|-----------------|----------------|------------------|--|
| Business Bay    | Apartment      | 5.53%            |  |
| Creek           | Apartment      | 5.40%            |  |
| Downtown        | Apartment      | 6.24%            |  |
| Dubai Marina    | Apartment      | 6.07%            |  |
| Emirates Living | Apartment      | 6.20%            |  |
| JBR             | Apartment      | 5.77%            |  |
| JLT             | Apartment      | 7.69%            |  |
| JVC             | Apartment      | 7.34%            |  |
| Meydan          | Apartment      | 5.70%            |  |
| Palm Jumeriah   | Apartment      | 5.41%            |  |
| Town Square     | Apartment      | 7.53%