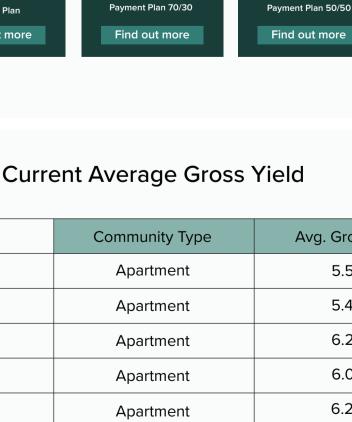

# **Upcoming Off Plan Investments**

The Watercrest

Views

151

Meydan

| eld              |  |
|------------------|--|
| Avg. Gross Yield |  |
| 5.53%            |  |
| 5.40%            |  |
| 6.24%            |  |
| 6.07%            |  |
| 6.20%            |  |
| 5.77%            |  |
| 7.69%            |  |

### Palm Jumeriah **Apartment** Town Square **Apartment**

**Apartment** 

**Apartment** 

**Apartment** 

**Apartment** 

|                |              | Sales         | & Rentals in |
|----------------|--------------|---------------|--------------|
|                |              |               | 2024         |
| Sales          |              |               |              |
|                | Total Volume | Total Value   |              |
| Business Bay   | 2048         | 3,361,696,043 |              |
| Creek          | 810          | 2,030,790,929 |              |
| Downtown       | 1,337        | 5,124,653,947 |              |
| Dubai Marina   | 1,460        | 3,422,438,422 |              |
| Greens         | 176          | 249,646,852   |              |
| JBR            | 367          | 1,434,617,989 |              |
| JLT            | 935          | 1,203,975,680 |              |
| JVC            | 2151         | 1,822,328,905 |              |
| Meydan         | 104          | 169,306,485   |              |
| Palm Jumeriah  | 571          | 3,659,299,202 |              |
| Sobha Hartland | 646          | 1,050,268,924 |              |
| Town Square    | 300          | 293,552,729   |              |

Find out the current value of your property

with a free, online valuation in minutes

|              |                                                     | 6.07%                                   |                                                                                       |
|--------------|-----------------------------------------------------|-----------------------------------------|---------------------------------------------------------------------------------------|
|              |                                                     | 6.20%                                   |                                                                                       |
|              |                                                     | 5.77%                                   |                                                                                       |
|              |                                                     | 7.69%                                   |                                                                                       |
|              |                                                     | 7.34%                                   |                                                                                       |
|              |                                                     | 5.70%                                   |                                                                                       |
|              |                                                     | 5.41%                                   |                                                                                       |
|              |                                                     |                                         |                                                                                       |
|              |                                                     | 7.53%                                   |                                                                                       |
| າ Dub        | ai                                                  |                                         |                                                                                       |
| n Dub        | ai                                                  | Total Volume                            | Total Value                                                                           |
| Rentals      |                                                     | Total Volume                            | Total Value                                                                           |
| Rentals      | siness Bay                                          | 3,351                                   | 353,770,143                                                                           |
| Rentals      | siness Bay<br>Creek                                 | 3,351                                   | 353,770,143<br>150,821,619                                                            |
| Rentals      | siness Bay<br>Creek<br>owntown                      | 3,351<br>1,088<br>2,245                 | 353,770,143<br>150,821,619<br>385,022,567                                             |
| Rentals  Bu: | siness Bay  Creek  owntown bai Marina               | 3,351<br>1,088<br>2,245<br>3,286        | 353,770,143<br>150,821,619<br>385,022,567<br>431,269,736                              |
| Rentals  Bu: | siness Bay  Creek  owntown  bai Marina  Greens      | 3,351<br>1,088<br>2,245<br>3,286<br>357 | 353,770,143<br>150,821,619<br>385,022,567<br>431,269,736<br>36,143,648                |
| Rentals  Bu: | siness Bay  Creek  owntown  bai Marina  Greens  JBR | 3,351<br>1,088<br>2,245<br>3,286<br>357 | 353,770,143<br>150,821,619<br>385,022,567<br>431,269,736<br>36,143,648<br>108,917,714 |
| Rentals  Bu: | siness Bay  Creek  owntown  bai Marina  Greens      | 3,351<br>1,088<br>2,245<br>3,286<br>357 | 353,770,143<br>150,821,619<br>385,022,567<br>431,269,736<br>36,143,648                |