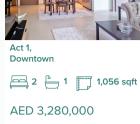

## White & Co. Downtown Monthly Market Report Apartments

## Newsletter **Luxury Real Estate Booms in Downtown Dubai with AED 80 Million Penthouse Sale**

- The Most Expensive Downtown Dubai Penthouse Sells for AED 80 Million.
- Waldorf Astoria Residences Dubai Downtown to mark first standalone residence outside of the US. Social Distrikt to relocate to Fountain Views, Downtown
- Dubai in 2024.





**Business News** 

- White & Co sold 49% of Ashton Park 1 Residences, JVC 35% of Ashton Park 2 Residences, JVC, has been sold by White & Co
- White & Co sold 25% of all units at Autograph
- White & Co announces new morgage department

**Hot Properties for Sale** 











**Recent White & Co Sales** 





**Business Bay** 



Studio

1,064,399

Business Bay

Creek

10

1 Bed

1,436,560



Downtown 1 1 519 sqft AED 2,000,000

Sales in Dubai Average price (AED)

3 Bed



4 Bed

6,050,000

5 Bed

45,665,000



6 Bed

## 2,276,212 3,413,163

2 Bed

| Creek          | -         | 1,535,557 | 2,617,809 | 4,090,023 | 6,350,000  | -                            | -                            |
|----------------|-----------|-----------|-----------|-----------|------------|------------------------------|------------------------------|
| Downtown       | 1,239,222 | 1,960,426 | 4,376,713 | 9,303,829 | 22,991,153 | -                            | -                            |
| Dubai Marina   | 960,556   | 1,500,162 | 2,463,495 | 3,883,585 | 8,776,061  | -                            | -