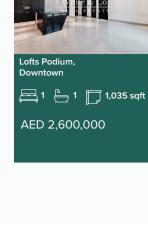

## White & Co. Downtown Monthly Market Report Apartments

## Newsletter **Luxury Real Estate Booms in Downtown Dubai with AED 80 Million Penthouse Sale**

- The Most Expensive Downtown Dubai Penthouse Sells for AED 80 Million.
- Waldorf Astoria Residences Dubai Downtown to mark first standalone residence outside of the US. Social Distrikt to relocate to Fountain Views, Downtown
- Dubai in 2024.





**Business News** 

- White & Co sold 49% of Ashton Park 1 Residences, JVC 35% of Ashton Park 2 Residences, JVC, has been sold by White & Co
- White & Co sold 25% of all units at Autograph
- White & Co announces new morgage department

**Hot Properties for Sale** 











**Recent White & Co Sales** 





**Business Bay** 



Studio

1,064,399

Business Bay

Creek

10

1 Bed

1,436,560



Downtown 1 1 519 sqft AED 2,000,000

Sales in Dubai Average price (AED)

3 Bed



4 Bed

6,050,000

5 Bed

45,665,000



6 Bed

## 2,276,212 3,413,163

2 Bed

| Creek          | -         | 1,535,557 | 2,617,809 | 4,090,023 | 6,350,000  | -                            | -                            |
|----------------|-----------|-----------|-----------|-----------|------------|------------------------------|------------------------------|
| Downtown       | 1,239,222 | 1,960,426 | 4,376,713 | 9,303,829 | 22,991,153 | -                            | -                            |
| Dubai Marina   | 960,556   | 1,500,162 | 2,463,495 | 3,883,585 | 8,776,061  | -