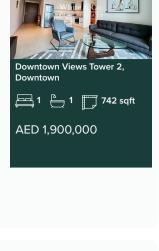

## White & Co. Downtown Monthly Market Report Apartments

## Newsletter **Luxury Real Estate Booms in Downtown Dubai with AED 80 Million Penthouse Sale**

- The Most Expensive Downtown Dubai Penthouse Sells for AED 80 Million.
- Waldorf Astoria Residences Dubai Downtown to mark first standalone residence outside of the US. Social Distrikt to relocate to Fountain Views, Downtown
- Dubai in 2024.





**Business News** 

- White & Co sold 49% of Ashton Park 1 Residences, JVC 35% of Ashton Park 2 Residences, JVC, has been sold by White & Co
- White & Co sold 25% of all units at Autograph
- White & Co announces new morgage department

**Hot Properties for Sale** 











**Recent White & Co Sales** 





**Business Bay** 



Studio

1,064,399

Business Bay

Creek

10

1 Bed

1,436,560



Downtown 1 1 519 sqft AED 2,000,000

Sales in Dubai Average price (AED)

3 Bed



4 Bed

6,050,000

5 Bed

45,665,000



6 Bed

## 2,276,212 3,413,163

2 Bed

| Creek          | -         | 1,535,557 | 2,617,809 | 4,090,023 | 6,350,000  | -                            | -                            |
|----------------|-----------|-----------|-----------|-----------|------------|------------------------------|------------------------------|
| Downtown       | 1,239,222 | 1,960,426 | 4,376,713 | 9,303,829 | 22,991,153 | -                            | -                            |
| Dubai Marina   | 960,556   | 1,500,162 | 2,463,495 | 3,883,585 | 8,776,061  | -