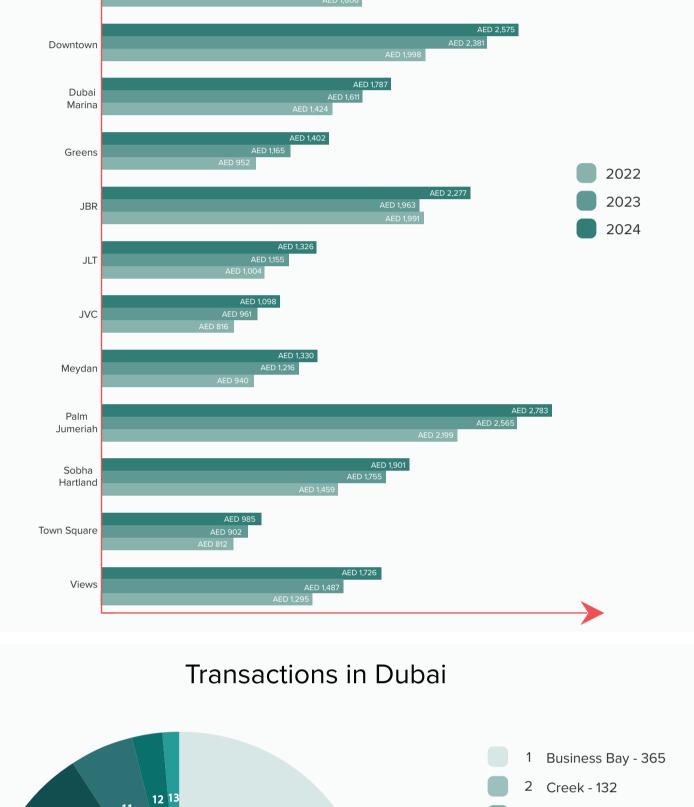

## 2,276,212 3,413,163

2 Bed

| Creek          | -         | 1,535,557 | 2,617,809 | 4,090,023 | 6,350,000  | -                            | -                            |
|----------------|-----------|-----------|-----------|-----------|------------|------------------------------|------------------------------|
| Downtown       | 1,239,222 | 1,960,426 | 4,376,713 | 9,303,829 | 22,991,153 | -                            | -                            |
| Dubai Marina   | 960,556   | 1,500,162 | 2,463,495 | 3,883,585 | 8,776,061  | -                            | -                            |
| Greens         | -         | 664,833   | 1,761,667 | 2,495,000 | -          | -                            | -                            |
| JBR            | 2,605,000 | 1,994,286 | 3,649,296 | 3,810,714 | 8,919,117  | -                            | 54,000,000<br>1 Transaction* |
| JLT            | 675,040   | 1,187,125 | 1,654,617 | 2,740,475 | 2,000,000  | 4,800,000                    | -                            |
| JVC            | 578,538   | 941,791   | 1,409,459 | 1,897,820 | -          | -                            | -                            |
| Meydan         | -         | 1,072,720 | 2,457,291 | 3,850,154 | -          | -                            | -                            |
| Palm Jumeriah  | 1,627,900 | 2,820,657 | 4,833,390 | 7,261,060 | 7,440,000  | 75,156,788<br>1 Transaction* | -                            |
| Sobha Hartland | -         | 876,000   | 1,294,371 | 2,069,799 | 3,188,333  | -                            |                              |
| Town Square    | 468,972   | 844,303   | 1,208,218 | 1,930,497 | -          | -                            | -                            |
| Views          | 920,000   | 1,539,028 | 2,475,417 | 5,000,000 | -          | -                            | -                            |
|                |           |           |           |           |            |                              |                              |
|                |           |           |           |           |            |                              |                              |
|                |           |           | / 1       |           | c          |                              |                              |
|                |           | Increa    | ise/deci  | rease o   | Ť          |                              |                              |

🔁 1 🔓 2 🦵 847 sqft

15,767

Price From 2.3 M

Payment Plan 80/20

Find out more

Burj Views podium,

Downtown - 202

Greens - 33

JBR - 47

JLT - 168

JVC - 378

Meydan - 22

12 Town Square - 45

Downtown

AED 124,999

🔁 1 🔓 1 🦵 726 sqft

13 Views - 23

Palm Jumeriah - 115

Sobha Hartland - 103

Dubai Marina - 239