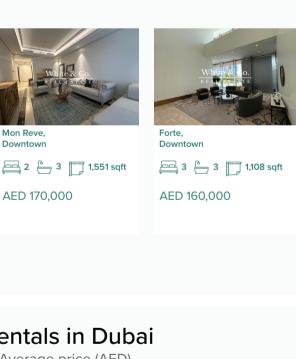

82,193

145,985

🔼 2 🔓 2 🦵 1,147 sqft

AED 160,000

Total sales value

AED 7,177,765,858

Mon Reve,

177,732

5 Bed

350,000

140,000

410,000

Price From 37.1 M

Renewals

Forte 1, Forte, Downtown

AED 140,000