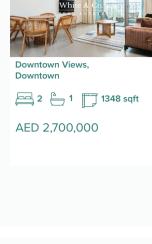

1 Bed

1,436,560

Downtown 1 1 519 sqft AED 2,000,000

Sales in Dubai Average price (AED)

3 Bed

4 Bed

6,050,000

5 Bed