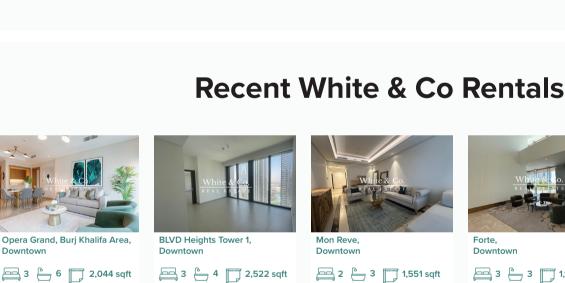

**Hot Properties for Sale** 

**Recent White & Co Sales** 

**Business Bay** 

Studio

1,064,399

Business Bay

Creek

10

price/sq.ft in Dubai

**Hot Properties for Rent** 

🖳 1 🔓 2 🦵 731 sqft

AED 155,000

🔁 1 🔓 2 🦳 877 sqft

AED 600,000

**Business Bay** 

Creek

82,193

145,985

🔼 2 🔓 2 🦵 1,147 sqft

AED 160,000

Total sales value

AED 7,177,765,858

Mon Reve,

177,732

5 Bed

350,000

140,000

410,000

Price From 37.1 M

Renewals

Forte 1, Forte, Downtown

AED 140,000