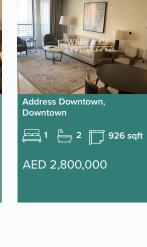

1 Bed

1,436,560

Downtown 1 1 519 sqft AED 2,000,000

Sales in Dubai Average price (AED)

3 Bed

4 Bed

6,050,000

5 Bed