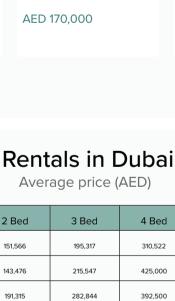

1 Bed

1,436,560

Downtown 1 1 519 sqft AED 2,000,000

Sales in Dubai Average price (AED)

3 Bed

4 Bed

6,050,000

5 Bed

## 2,276,212 3,413,163

2 Bed

| Creek          | -         | 1,535,557 | 2,617,809 | 4,090,023 | 6,350,000  | -                            | -                            |
|----------------|-----------|-----------|-----------|-----------|------------|------------------------------|------------------------------|
| Downtown       | 1,239,222 | 1,960,426 | 4,376,713 | 9,303,829 | 22,991,153 | -                            | -                            |
| Dubai Marina   | 960,556   | 1,500,162 | 2,463,495 | 3,883,585 | 8,776,061  | -                            | -                            |
| Greens         | -         | 664,833   | 1,761,667 | 2,495,000 | -          | -                            | -                            |
| JBR            | 2,605,000 | 1,994,286 | 3,649,296 | 3,810,714 | 8,919,117  | -                            | 54,000,000<br>1 Transaction* |
| JLT            | 675,040   | 1,187,125 | 1,654,617 | 2,740,475 | 2,000,000  | 4,800,000                    | -                            |
| JVC            | 578,538   | 941,791   | 1,409,459 | 1,897,820 | -          | -                            | -                            |
| Meydan         | -         | 1,072,720 | 2,457,291 | 3,850,154 | -          | -                            | -                            |
| Palm Jumeriah  | 1,627,900 | 2,820,657 | 4,833,390 | 7,261,060 | 7,440,000  | 75,156,788<br>1 Transaction* | -                            |
| Sobha Hartland | -         | 876,000   | 1,294,371 | 2,069,799 | 3,188,333  | -                            |                              |
| Town Square    | 468,972   | 844,303   | 1,208,218 | 1,930,497 | -          | -                            | -                            |
| Views          | 920,000   | 1,539,028 | 2,475,417 | 5,000,000 | -          | -                            | -                            |
|                |           |           |           |           |            |                              |                              |
|                |           |           |           |           |            |                              |                              |
|                |           |           | / 1       |           | c          |                              |                              |
|                |           | Increa    | ise/deci  | rease o   | Ť          |                              |                              |

233,333

4 Bed

310,522

392,500

235,500

405.000

1,675,000

220,000