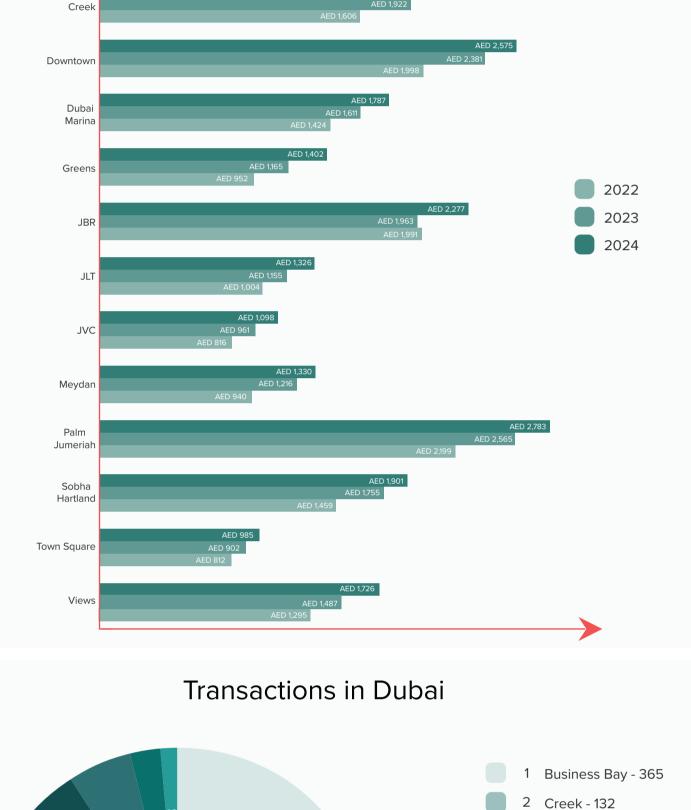

## **Hot Properties for Sale**

**Recent White & Co Sales** 

Business Bay

Sales in Dubai Average price (AED)

|                | Studio    | 1 Bed     | 2 Bed     | 3 Bed     | 4 Bed      | 5 Bed                        | 6 Bed                        |
|----------------|-----------|-----------|-----------|-----------|------------|------------------------------|------------------------------|
| Business Bay   | 1,064,399 | 1,436,560 | 2,276,212 | 3,413,163 | 6,050,000  | 45,665,000                   | -                            |
| Creek          | -         | 1,535,557 | 2,617,809 | 4,090,023 | 6,350,000  | -                            | -                            |
| Downtown       | 1,239,222 | 1,960,426 | 4,376,713 | 9,303,829 | 22,991,153 | -                            | -                            |
| Dubai Marina   | 960,556   | 1,500,162 | 2,463,495 | 3,883,585 | 8,776,061  | -                            | -                            |
| Greens         | -         | 664,833   | 1,761,667 | 2,495,000 | -          | -                            | -                            |
| JBR            | 2,605,000 | 1,994,286 | 3,649,296 | 3,810,714 | 8,919,117  | -                            | 54,000,000<br>1 Transaction* |
| JLT            | 675,040   | 1,187,125 | 1,654,617 | 2,740,475 | 2,000,000  | 4,800,000                    | -                            |
| JVC            | 578,538   | 941,791   | 1,409,459 | 1,897,820 | -          | -                            | -                            |
| Meydan         | -         | 1,072,720 | 2,457,291 | 3,850,154 | -          | -                            | -                            |
| Palm Jumeriah  | 1,627,900 | 2,820,657 | 4,833,390 | 7,261,060 | 7,440,000  | 75,156,788<br>1 Transaction* | -                            |
| Sobha Hartland | -         | 876,000   | 1,294,371 | 2,069,799 | 3,188,333  | -                            |                              |
| Town Square    | 468,972   | 844,303   | 1,208,218 | 1,930,497 | -          | -                            | -                            |
| Views          | 920,000   | 1,539,028 | 2,475,417 | 5,000,000 | -          | -                            | -                            |
|                |           |           |           |           |            |                              |                              |
|                |           |           |           |           |            |                              |                              |