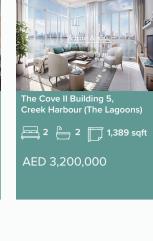

Harbour Gate,

AED 190,000

Creek Harbour (The Lagoons)

3 4 1,670 sqft

🖳 2 는 2 🦵 1,178 sqft

**Recent White & Co Rentals** 

Dubai Creek Residence Tower 1,

Creek Harbour (The Lagoons)