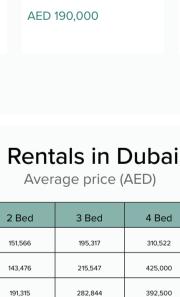

## **Hot Properties for Sale**

**Recent White & Co Sales** 

Business Bay

Sales in Dubai Average price (AED)

|                | Studio    | 1 Bed     | 2 Bed     | 3 Bed     | 4 Bed      | 5 Bed                        | 6 Bed                        |
|----------------|-----------|-----------|-----------|-----------|------------|------------------------------|------------------------------|
| Business Bay   | 1,064,399 | 1,436,560 | 2,276,212 | 3,413,163 | 6,050,000  | 45,665,000                   | -                            |
| Creek          | -         | 1,535,557 | 2,617,809 | 4,090,023 | 6,350,000  | -                            | -                            |
| Downtown       | 1,239,222 | 1,960,426 | 4,376,713 | 9,303,829 | 22,991,153 | -                            | -                            |
| Dubai Marina   | 960,556   | 1,500,162 | 2,463,495 | 3,883,585 | 8,776,061  | -                            | -                            |
| Greens         | -         | 664,833   | 1,761,667 | 2,495,000 | -          | -                            | -                            |
| JBR            | 2,605,000 | 1,994,286 | 3,649,296 | 3,810,714 | 8,919,117  | -                            | 54,000,000<br>1 Transaction* |
| JLT            | 675,040   | 1,187,125 | 1,654,617 | 2,740,475 | 2,000,000  | 4,800,000                    | -                            |
| JVC            | 578,538   | 941,791   | 1,409,459 | 1,897,820 | -          | -                            | -                            |
| Meydan         | -         | 1,072,720 | 2,457,291 | 3,850,154 | -          | -                            | -                            |
| Palm Jumeriah  | 1,627,900 | 2,820,657 | 4,833,390 | 7,261,060 | 7,440,000  | 75,156,788<br>1 Transaction* | -                            |
| Sobha Hartland | -         | 876,000   | 1,294,371 | 2,069,799 | 3,188,333  | -                            |                              |
| Town Square    | 468,972   | 844,303   | 1,208,218 | 1,930,497 | -          | -                            | -                            |
| Views          | 920,000   | 1,539,028 | 2,475,417 | 5,000,000 | -          | -                            | -                            |
|                |           |           |           |           |            |                              |                              |
|                |           |           |           |           |            |                              |                              |

2 2 2 1,431 sqft

AED 150,000

**Business Bay** 

Creek

Downtown

Dubai Marina

Greens

JBR

JLT

**JVC** 

Palm Jumeriah

Sobha Hartland Town Square

Views

Bayshore, Creek Beach, Creek Harbour (The Lagoons)

🚐 3 는 2 🦵 1,501 sqft

86,412