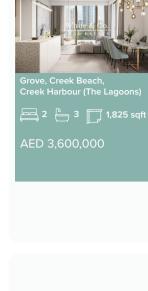

Harbour Gate,

AED 190,000

Creek Harbour (The Lagoons)

3 4 1,670 sqft

🖳 2 는 2 🦵 1,178 sqft

**Recent White & Co Rentals** 

Dubai Creek Residence Tower 1,

Creek Harbour (The Lagoons)