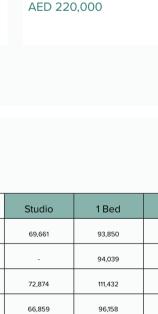

## **Hot Properties for Sale**

**Recent White & Co Sales** 

Business Bay

Sales in Dubai Average price (AED)

|                | Studio    | 1 Bed     | 2 Bed     | 3 Bed     | 4 Bed      | 5 Bed                        | 6 Bed                        |
|----------------|-----------|-----------|-----------|-----------|------------|------------------------------|------------------------------|
| Business Bay   | 1,064,399 | 1,436,560 | 2,276,212 | 3,413,163 | 6,050,000  | 45,665,000                   | -                            |
| Creek          | -         | 1,535,557 | 2,617,809 | 4,090,023 | 6,350,000  | -                            | -                            |
| Downtown       | 1,239,222 | 1,960,426 | 4,376,713 | 9,303,829 | 22,991,153 | -                            | -                            |
| Dubai Marina   | 960,556   | 1,500,162 | 2,463,495 | 3,883,585 | 8,776,061  | -                            | -                            |
| Greens         | -         | 664,833   | 1,761,667 | 2,495,000 | -          | -                            | -                            |
| JBR            | 2,605,000 | 1,994,286 | 3,649,296 | 3,810,714 | 8,919,117  | -                            | 54,000,000<br>1 Transaction* |
| JLT            | 675,040   | 1,187,125 | 1,654,617 | 2,740,475 | 2,000,000  | 4,800,000                    | -                            |
| JVC            | 578,538   | 941,791   | 1,409,459 | 1,897,820 | -          | -                            | -                            |
| Meydan         | -         | 1,072,720 | 2,457,291 | 3,850,154 | -          | -                            | -                            |
| Palm Jumeriah  | 1,627,900 | 2,820,657 | 4,833,390 | 7,261,060 | 7,440,000  | 75,156,788<br>1 Transaction* | -                            |
| Sobha Hartland | -         | 876,000   | 1,294,371 | 2,069,799 | 3,188,333  | -                            |                              |
| Town Square    | 468,972   | 844,303   | 1,208,218 | 1,930,497 | -          | -                            | -                            |
| Views          | 920,000   | 1,539,028 | 2,475,417 | 5,000,000 | -          | -                            | -                            |
|                |           |           |           |           |            |                              |                              |
|                |           |           |           |           |            |                              |                              |

2 2 2 1,431 sqft

AED 150,000

**Business Bay** 

Creek

Downtown

Dubai Marina

Greens

JBR

JLT

**JVC** 

Palm Jumeriah

Sobha Hartland Town Square

Views

Bayshore, Creek Beach, Creek Harbour (The Lagoons)

🚐 3 는 2 🦵 1,501 sqft

86,412