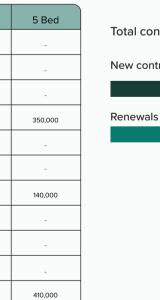

## **Hot Properties for Sale**

**Recent White & Co Sales** 

Business Bay

Sales in Dubai Average price (AED)

|                | Studio    | 1 Bed     | 2 Bed     | 3 Bed     | 4 Bed      | 5 Bed                        | 6 Bed                        |
|----------------|-----------|-----------|-----------|-----------|------------|------------------------------|------------------------------|
| Business Bay   | 1,064,399 | 1,436,560 | 2,276,212 | 3,413,163 | 6,050,000  | 45,665,000                   | -                            |
| Creek          | -         | 1,535,557 | 2,617,809 | 4,090,023 | 6,350,000  | -                            | -                            |
| Downtown       | 1,239,222 | 1,960,426 | 4,376,713 | 9,303,829 | 22,991,153 | -                            | -                            |
| Dubai Marina   | 960,556   | 1,500,162 | 2,463,495 | 3,883,585 | 8,776,061  | -                            | -                            |
| Greens         | -         | 664,833   | 1,761,667 | 2,495,000 | -          | -                            | -                            |
| JBR            | 2,605,000 | 1,994,286 | 3,649,296 | 3,810,714 | 8,919,117  | -                            | 54,000,000<br>1 Transaction* |
| JLT            | 675,040   | 1,187,125 | 1,654,617 | 2,740,475 | 2,000,000  | 4,800,000                    | -                            |
| JVC            | 578,538   | 941,791   | 1,409,459 | 1,897,820 | -          | -                            | -                            |
| Meydan         | -         | 1,072,720 | 2,457,291 | 3,850,154 | -          | -                            | -                            |
| Palm Jumeriah  | 1,627,900 | 2,820,657 | 4,833,390 | 7,261,060 | 7,440,000  | 75,156,788<br>1 Transaction* | -                            |
| Sobha Hartland | -         | 876,000   | 1,294,371 | 2,069,799 | 3,188,333  | -                            |                              |
| Town Square    | 468,972   | 844,303   | 1,208,218 | 1,930,497 | -          | -                            | -                            |
| Views          | 920,000   | 1,539,028 | 2,475,417 | 5,000,000 | -          | -                            | -                            |
|                |           |           |           |           |            |                              |                              |
|                |           |           |           |           |            |                              |                              |

2 2 2 1,431 sqft

AED 150,000

**Business Bay** 

Creek

Downtown

Dubai Marina

Greens

JBR

JLT

**JVC** 

Palm Jumeriah

Sobha Hartland Town Square

Views

Bayshore, Creek Beach, Creek Harbour (The Lagoons)

🚐 3 는 2 🦵 1,501 sqft

86,412