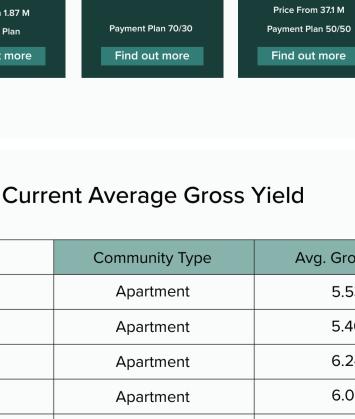

Palace Residence Creek Blue

Price From 1.87 M

Payment Plan

Find out more

57,500

91,000

60,712

46,378

Price From 4.2 M

Payment Plan 60/40

Find out more

**Apartment** 

**Apartment** 

**Apartment** 

| Gross Yield |  |
|-------------|--|
| 5.53%       |  |
| 5.40%       |  |
| 6.24%       |  |
|             |  |
| 6.07%       |  |

37.984.991

536

295

6.20%

5.77%

7.69%

Price From 2.3 M

Payment Plan 80/20

Find out more

|              | JVC           |               |      | tment   |              | 7.34%        |   |  |
|--------------|---------------|---------------|------|---------|--------------|--------------|---|--|
|              | Meydan        |               |      | tment   |              | 5.70%        |   |  |
| Р            | Palm Jumeriah |               |      | tment   |              | 5.41%        |   |  |
| Town Square  |               |               | Apar | tment   |              | 7.53%        |   |  |
|              |               | Sales         |      | tals in |              |              |   |  |
| lles         |               |               | )    |         | Rentals      |              |   |  |
|              | Total Volume  | Total Value   |      |         |              | Total Volume | 7 |  |
| Business Bay | 2048          | 3,361,696,043 | -    | ı       | Business Bay | 3,351        |   |  |
| Creek        | 810           | 2,030,790,929 |      |         | Creek        | 1,088        |   |  |
| Downtown     | 1,337         | 5,124,653,947 |      |         | Downtown     | 2,245        |   |  |
| Dubai Marina | 1,460         | 3,422,438,422 |      |         | Dubai Marina | 3,286        |   |  |
| Greens       | 176           | 249,646,852   |      |         | Greens       | 357          |   |  |
| JBR          | 367           | 1,434,617,989 |      |         | JBR          | 619          |   |  |
| JLT          | 935           | 1,203,975,680 |      |         | JLT          | 1,712        |   |  |
| JVC          | 2151          | 1,822,328,905 |      |         | JVC          | 4,504        |   |  |
| Meydan       | 104           | 169,306,485   |      |         | Meydan       | 240          |   |  |
|              |               |               |      |         |              |              | I |  |