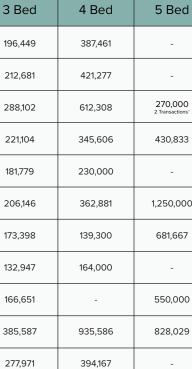

3 a 3 1,422 sqft

4 Bed

4,283,842

3 Bed

3,593,080

AED 1,900,000

2 a 3 1,511 sqft

6 Bed

5 Bed

27,332,500

AED 2,500,000