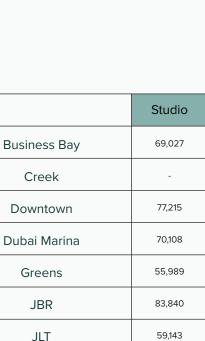

## Canal Heights, Executive Tower M,

**Business Bay** 

Creek

Downtown

Dubai Marina

Greens

**JBR** 

JLT

JVC

**MBR** 

Palm Jumeirah

Sobha Hartland

Views

JLT

JVC

MBR

Palm

Jumeirah

Sobha Hartland

Views

Studio

972,098

1,233,783

1,038,015

692,308

2,062,607

658,913

539,735

594,845

1,803,283

863,180

860,333