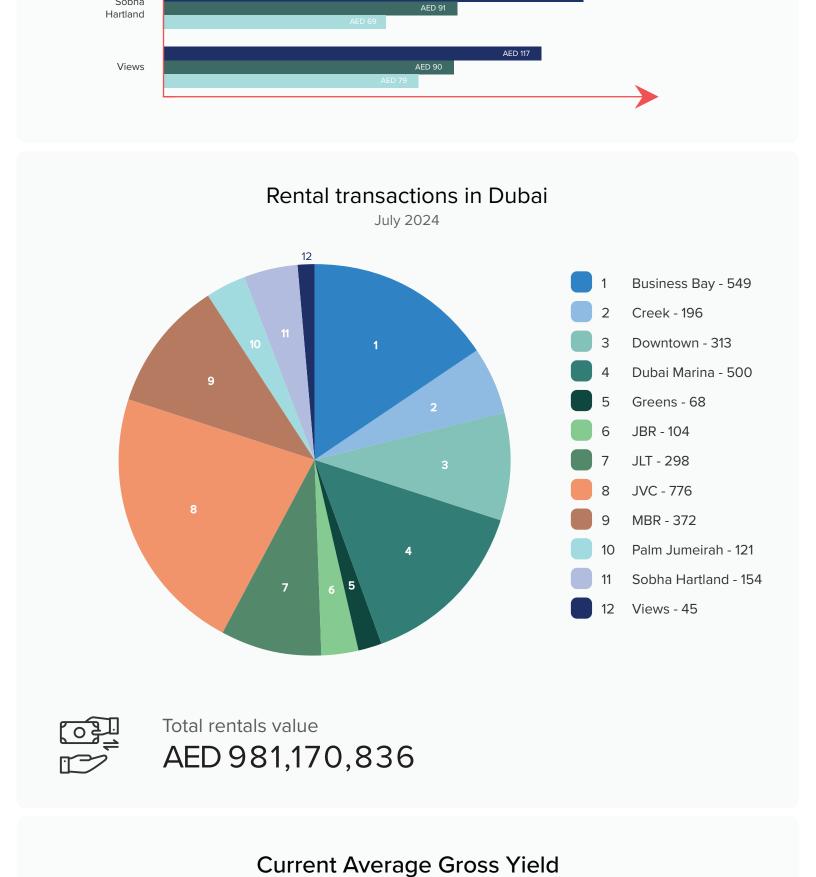

**Apartment** 

Avg. Gross Yield

8.52 %

7.07 %

7.06 %

6.18 %

Community

JLT

MBR

JVC

Downtown

Palm Jumeirah

**JBR** 

Greens

Views

|                     | Emirates Living<br>(Greens, Views) |                                  | ng                                                               | Apartment     |                                  | 6.06 %                           |                                                                         |
|---------------------|------------------------------------|----------------------------------|------------------------------------------------------------------|---------------|----------------------------------|----------------------------------|-------------------------------------------------------------------------|
|                     | Business Bay                       |                                  | /                                                                | Apartment     |                                  | 5.50 %                           |                                                                         |
|                     | Palm Jumeirah                      |                                  | h                                                                | Apartment     |                                  | 5.30 %                           |                                                                         |
|                     | Creek                              |                                  |                                                                  | Apartment     |                                  | 5.22 %                           |                                                                         |
|                     | JBR                                |                                  |                                                                  | Apartment     |                                  | 5.20 %                           |                                                                         |
|                     |                                    |                                  | 1                                                                |               | ·                                |                                  |                                                                         |
|                     |                                    |                                  |                                                                  |               |                                  |                                  |                                                                         |
|                     |                                    |                                  | Total Sa                                                         | les & Rentals | s in Dubai                       |                                  |                                                                         |
| Sales               |                                    |                                  |                                                                  |               | Rentals                          |                                  |                                                                         |
|                     |                                    | Total Volume                     | Total Value                                                      |               |                                  | Total Volume                     | Total Value                                                             |
| JVC                 | С                                  | 2,572                            | 2,188,567,477                                                    |               | JVC                              | 5,507                            |                                                                         |
| Busines             | ss Bay                             |                                  |                                                                  |               |                                  |                                  | 375,925,618                                                             |
|                     |                                    | 2,409                            | 3,964,503,627                                                    |               | Business Bay                     | 4,069                            | 375,925,618<br>434,572,297                                              |
| Dubai M             | /larina                            | 2,409                            | 3,964,503,627<br>4,102,675,183                                   | _             | Business Bay  Dubai Marina       | 4,069<br>3,980                   |                                                                         |
| Dubai M<br>Downte   |                                    |                                  |                                                                  |               |                                  |                                  | 434,572,297                                                             |
|                     | town                               | 1,746                            | 4,102,675,183                                                    |               | Dubai Marina                     | 3,980                            | 434,572,297<br>524,645,226                                              |
| Downto              | town                               | 1,746                            | 4,102,675,183<br>5,791,794,535                                   |               | Dubai Marina  Downtown           | 3,980                            | 434,572,297<br>524,645,226<br>449,208,421                               |
| Downto              | cown<br>F                          | 1,746<br>1,542<br>1,165          | 4,102,675,183<br>5,791,794,535<br>1,506,260,293                  |               | Dubai Marina  Downtown  JLT      | 3,980<br>2,621<br>2,089          | 434,572,297<br>524,645,226<br>449,208,421<br>196,791,328                |
| Downt<br>JLT<br>MBI | rown  F  R  ek                     | 1,746<br>1,542<br>1,165<br>1,023 | 4,102,675,183<br>5,791,794,535<br>1,506,260,293<br>1,212,840,123 |               | Dubai Marina  Downtown  JLT  MBR | 3,980<br>2,621<br>2,089<br>2,034 | 434,572,297<br>524,645,226<br>449,208,421<br>196,791,328<br>141,853,416 |