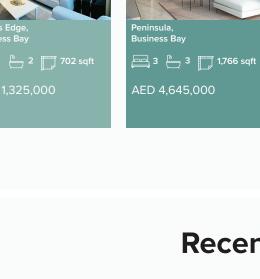

3 a 3 1,422 sqft

4 Bed

4,283,842

3 Bed

3,593,080

AED 1,900,000

2 a 3 1,511 sqft

6 Bed