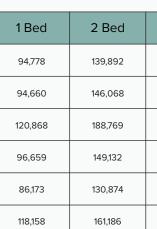

### 2,382,092 1,414,147 1,5

1Bed

Sales in Dubai Average price (AED) 2024

2 Bed

| 1,550,108 | 2,558,782 | 3,854,103 | 6,230,000  | -          | -          |
|-----------|-----------|-----------|------------|------------|------------|
| 1,950,691 | 3,660,515 | 5,870,066 | 24,010,701 | 27,840,000 | 39,125,000 |
| 1,519,417 | 2,354,279 | 3,834,075 | 6,488,312  | 14,228,571 | -          |
| 1,137,259 | 1,866,560 | 2,625,967 | 3,237,500  | -          | -          |
| 2,228,554 | 3,483,486 | 3,819,993 | 8,254,523  | -          | 54,000,000 |
| 1,124,817 | 1,698,689 | 2,643,236 | 2,416,645  | 9,418,160  | -          |
| 840,911   | 1,336,380 | 1,576,600 | 3,025,000  | -          | -          |
| 1,292,240 | 2,238,858 | 3,359,249 | 6,770,100  | -          | -          |
| 2,775,633 | 5,085,502 | 7,962,741 | 22,086,024 | 40,601,939 | -          |
| 1,301,669 | 2,076,641 | 3,173,226 | 5,494,576  | -          | -          |
| 1,468,024 | 2,440,915 | 3,430,294 | -          | -          | -          |
|           |           |           |            |            |            |