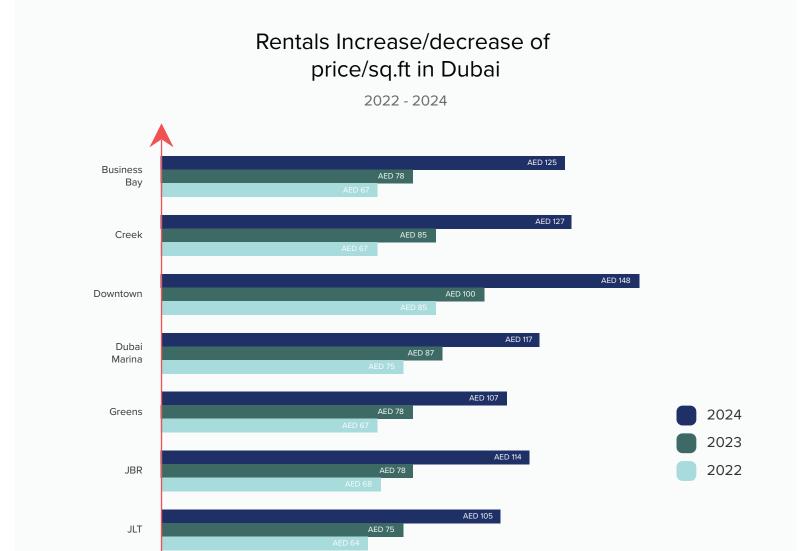

|
| 2,775,633 | 5,085,502 | 7,962,741 | 22,086,024 | 40,601,939 | -          |
| 1,301,669 | 2,076,641 | 3,173,226 | 5,494,576  | -          | -          |
| 1,468,024 | 2,440,915 | 3,430,294 | -          | -          | -          |
|           |           |           |            |            |            |

AED 2,567





**Hot Properties for Rent** 

1 6 2 1,164 sqft

Rentals in Dubai Average price (AED) 2024

AED 165,000



1 661 sqft



45,784

45,391

105,773

61,869

69,240

**JBR** 

JLT

JVC

MBR

Palm Jumeirah

Sobha Hartland

Views

JVC

MBR

Palm

Jumeirah

Sobha

Studio 1 530 sqft



122,757

99,375

142,853

238,794

142,041

150,312

205,322

83,731

66,096

84,041

161,776

90,246

103,314



234,500

2 🔓 2 🥛 1,777 sqft

AED 180,000



2 2 2 1,115 sqft

AED 200,000



AED 92



July 2024

**Community Type** 

Apartment

**Apartment** 

**Apartment** 

**Apartment** 

Avg. Gross Yield

8.52 %

7.07 %

7.06 %

6.18 %

Community

JLT

MBR

JVC

Downtown

Palm Jumeirah

**JBR** 

Greens

Views

|                     | Emirates Living<br>(Greens, Views) |                                  | ng                                                               | Apartment     |                                  | 6.06 %                           |                                                                         |
|---------------------|------------------------------------|----------------------------------|------------------------------------------------------------------|---------------|----------------------------------|----------------------------------|