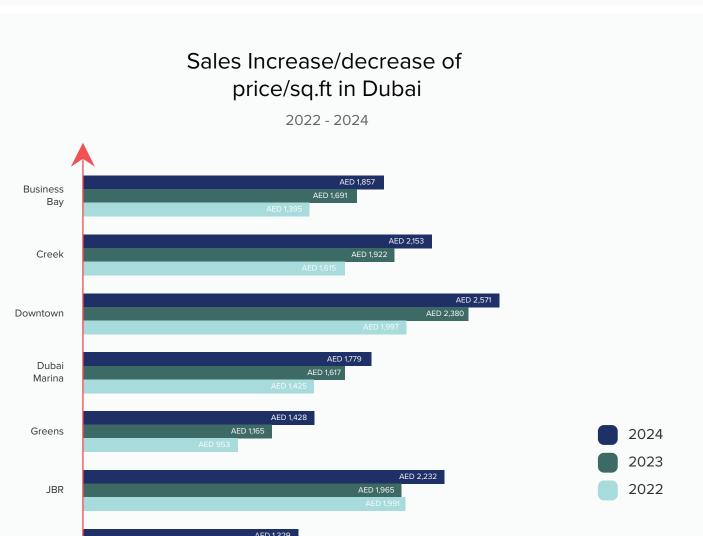

00 | 39,125,000 |
| 1,519,417 | 2,354,279 | 3,834,075 | 6,488,312  | 14,228,571 | -          |
| 1,137,259 | 1,866,560 | 2,625,967 | 3,237,500  | -          | -          |
| 2,228,554 | 3,483,486 | 3,819,993 | 8,254,523  | -          | 54,000,000 |
| 1,124,817 | 1,698,689 | 2,643,236 | 2,416,645  | 9,418,160  | -          |
| 840,911   | 1,336,380 | 1,576,600 | 3,025,000  | -          | -          |
| 1,292,240 | 2,238,858 | 3,359,249 | 6,770,100  | -          | -          |
| 2,775,633 | 5,085,502 | 7,962,741 | 22,086,024 | 40,601,939 | -          |
| 1,301,669 | 2,076,641 | 3,173,226 | 5,494,576  | -          | -          |
| 1,468,024 | 2,440,915 | 3,430,294 | -          | -          | -          |
|           |           |           |            |            |            |

AED 2,567





**Hot Properties for Rent** 

1 6 2 1,164 sqft

Rentals in Dubai Average price (AED) 2024

AED 165,000



1 661 sqft



45,784

45,391

105,773

61,869

69,240

**JBR** 

JLT

JVC

MBR

Palm Jumeirah

Sobha Hartland

Views

JVC

MBR

Palm

Jumeirah

Sobha

Studio 1 530 sqft



122,757

99,375

142,853

238,794

142,041

150,312

205,322

83,731

66,096

84,041

161,776

90,246

103,314



234,500

2 🔓 2 🥛 1,777 sqft

AED 180,000



2 2 2 1,115 sqft

AED 200,000



AED 92



July 2024

**Community Type** 

Apartment

**Apartment** 

**Apartment** 

**Apartment** 

Avg. Gross Yield

8.52 %

7.07 %

7.06 %

6.18 %

Community

JLT

MBR

JVC

Downtown

Palm Jumeirah

**JBR** 

Greens

Views

|                     | Emirates Living<br>(Greens, Views) |                                  | ng